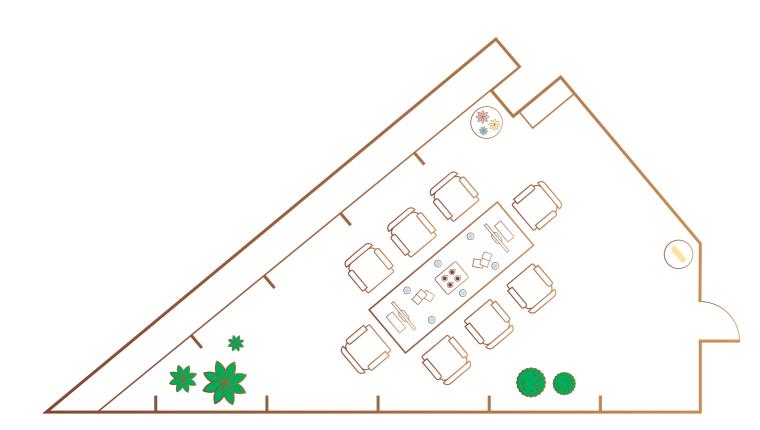

### PLATINUM LOUNGE

SAN MARINO OUTLET EXPERIENCE An ideal space for planning and creating extraordinary new projects.

Comfort and technology blend with striking, cutting-edge design.

Equipped with movable walls to create a bigger environment, it is perfect for meetings and company management events.

### PLATINUM LOUNGE

#### **Technical services**

- TV LCD 75"
- Samsung Interactive Display Flip Board 65"
- Video conference system
- Amplification system
- ◆ 2 Table-top microphones

-----

3m

◆ Headset microphone

#### Information

41m<sup>2</sup>

natural light

| Rates            |       |
|------------------|-------|
| ½ day<br>3 hours | 1 day |
| 300€             | 500€  |

#### Capacity set-up

~~~~~

stalls 10

്റാ

crescent 10

U-shape 10

1 hour