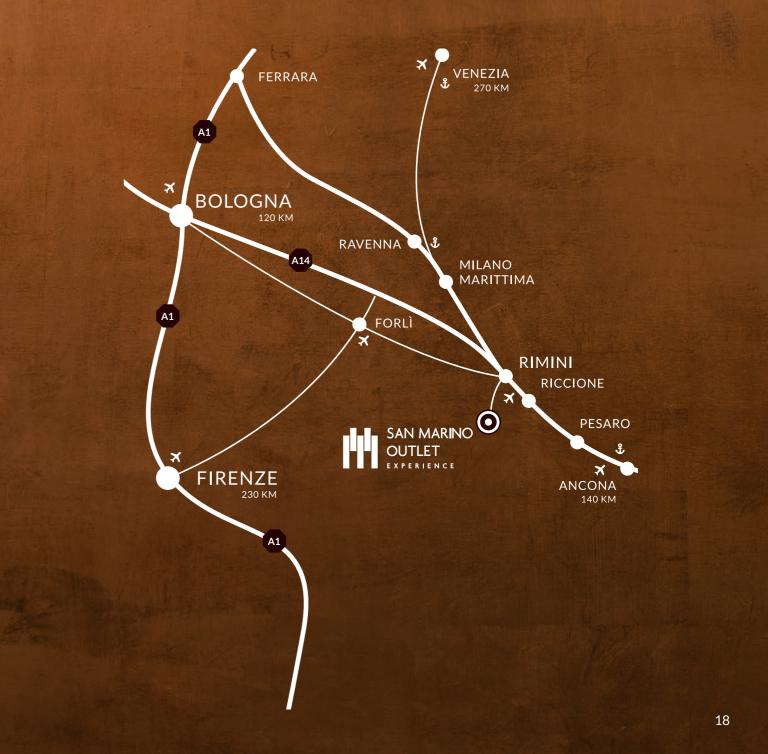

# HOW TO REACH US

### San Marino Outlet Experience is easily reached by car, train or plane.

#### By car

To reach San Marino Outlet Experience by car, take motorway A14 and exit at Rimini Sud. San Marino Outlet Experience features a large car park with over 1 500 free parking spaces and electric car charging stations.

#### By train

Rimini is a major railway hub, conveniently connecting Milan, Turin and Bologna to San Marino Outlet Experience. From Rome and Florence, change trains in Bologna.

San Marino Outlet Experience can be reached by public bus from Rimini railway station. Get off at the Falciano-Strada Rovereta stop.

#### By plane

San Marino Outlet Experience is located just 20 km from Federico Fellini International Airport in Rimini, approximately 80 km from Marche Airport in Ancona and 130 km from Bologna Guglielmo Marconi Airport. Florence Airport, Peretola, and Venice Marco Polo Airport are also convenient starting points for anyone wanting to discover San Marino and an itinerary rich in cultural and historical beauty.