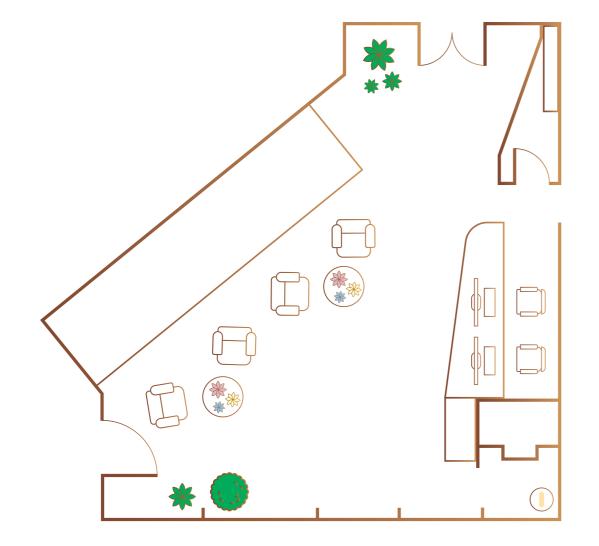

MEETING LOUNGES

### MEETING LOUNGES

### Make an impact at our exclusive facilities

Prestigious meetings demand an impressive venue and impactful experiences. The perfect choice? San Marino Outlet Experience, where we don't organize your meeting, we design it.

Elegantly designed with advanced facilities, our intimate meeting lounges can be combined and adapted to a different range of sizes and formats.