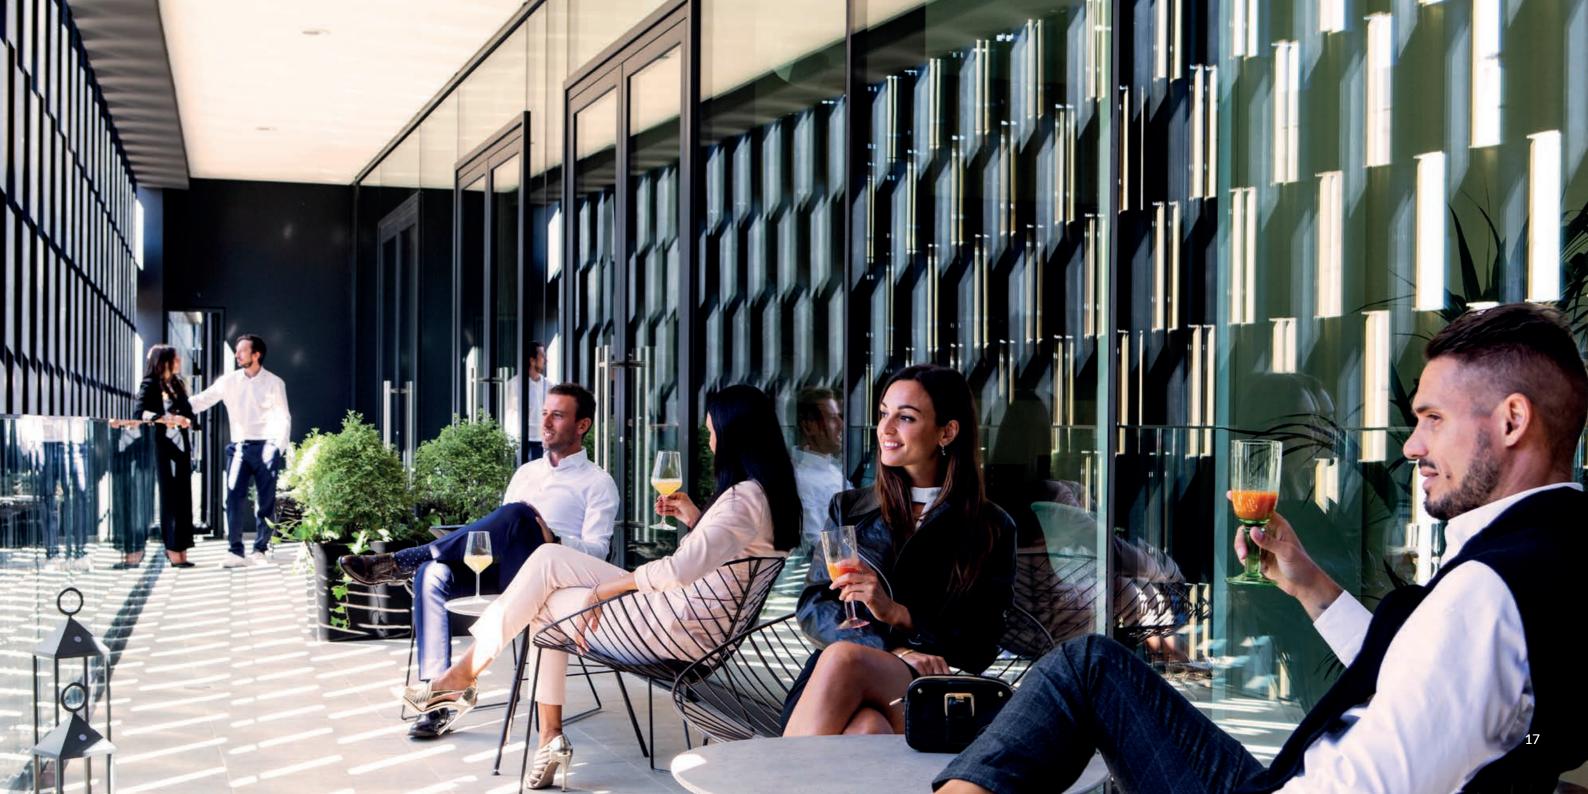

### PLATINUM LOUNGE

SAN MARINO OUTLET EXPERIENCE An ideal space for planning and creating extraordinary new projects.

Comfort and technology blend with striking, cutting-edge design.

Equipped with movable walls to create a bigger environment, it is perfect for meetings and company management events.

### PLATINUM LOUNGE

#### **Technical services**

- TV LCD 75"
- Samsung Interactive Display Flip Board 65"
- Video conference system
- Amplification system
- ◆ 2 Table-top microphones

-----

3m

◆ Headset microphone

#### Information

41m<sup>2</sup>

natural light

| Rates            |       |
|------------------|-------|
| ½ day<br>3 hours | 1 day |
| 300€             | 500€  |

#### Capacity set-up

~~~~~

stalls 10

്റാ

crescent 10

U-shape 10

1 hour