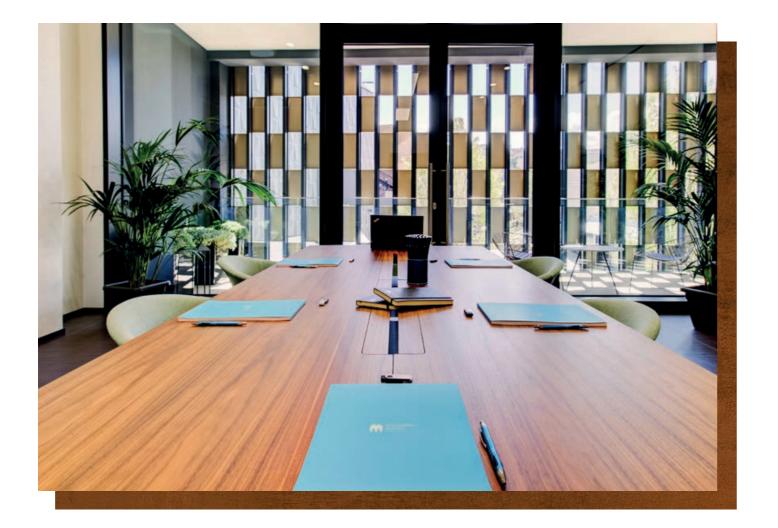

### PLATINUM LOUNGE

SAN MARINO OUTLET EXPERIENCE An ideal space for planning and creating extraordinary new projects.

Comfort and technology blend with striking, cutting-edge design.

Equipped with movable walls to create a bigger environment, it is perfect for meetings and company management events.

#### **Technical services**

- TV LCD 75"
- Samsung Interactive Display Flip Board 65"
- Video conference system
- Amplification system
- ◆ 2 Table-top microphones

-----

3m

◆ Headset microphone

#### Information

41m<sup>2</sup>

natural light

| Rates            |       |
|------------------|-------|
| ½ day<br>3 hours | 1 day |
| 300€             | 500€  |