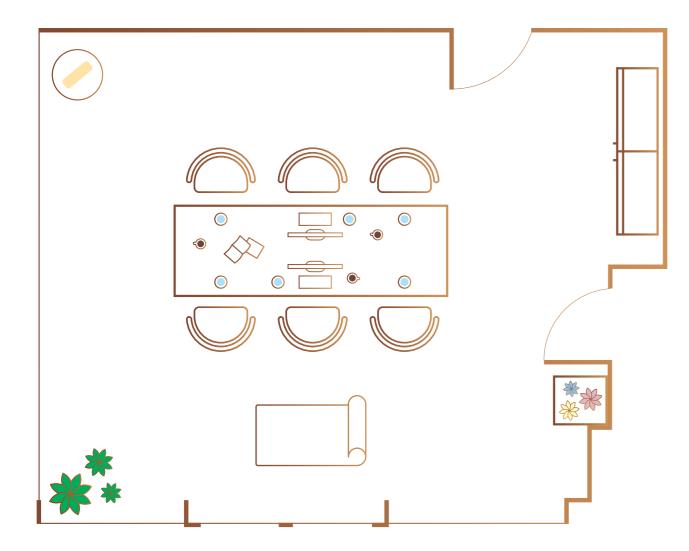

ious lounges, is equipped with comfortable sofas and also provides the perfect setting for a coffee break to enjoy a quiet moment of relaxation between meetings.

### CRYSTAL LOUNGE



#### **Technical services**

- TV LCD 55"
- ◆ Video conference system

#### Information



3m

#### Rates

UUA

24m<sup>2</sup>

| ½ day<br>3 hours | 1 day |
|------------------|-------|
| 200€             | 400€  |



### Capacity set-up



1 hour

### GOLDEN LOUNGE



SAN MARINO OUTLET EXPERIENCE A comfortable yet discreet atmosphere with an elegant and modern character.

Our Golden Lounge is perfect if you are looking for a different and unique space outside your company premises.

Thanks to its movable walls, the room can be seamlessly transformed into a more spacious meeting lounge.

### GOLDEN LOUNGE



#### **Technical services**

- TV LCD 55"
- Samsung Interactive Display Flip Board 65"
- ◆ Headset microphone
- ◆ Video conference system

3m

#### Information



33m<sup>2</sup>



natural light

| Ra | ites             |       |
|----|------------------|-------|
|    | ½ day<br>3 hours | 1 day |
|    | 300€             | 500€  |



### Capacity set-up



stalls 8

U-shape 8



1 hour

### PLATINUM LOUNGE



SAN MARINO OUTLET EXPERIENCE An ideal space for planning and creating extraordinary new projects.

Comfort and technology blend with striking, cutting-edge design.

Equipped with movable walls to create a bigger environment, it is perfect for meetings and company management events.

### PLATINUM LOUNGE



#### **Technical services**

- TV LCD 75"
- Samsung Interactive Display Flip B