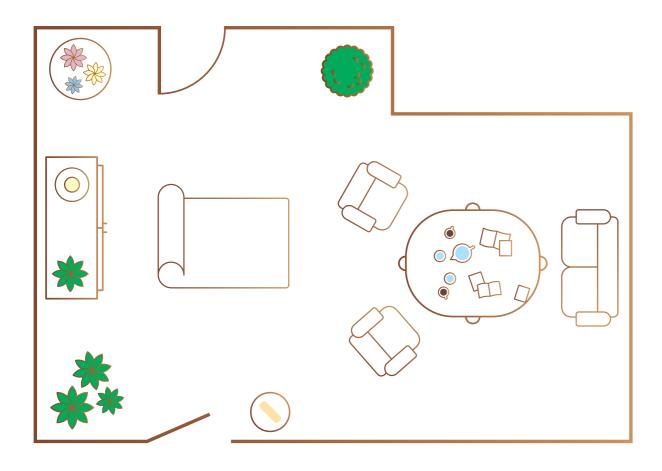

### PLATINUM LOUNGE

SAN MARINO OUTLET EXPERIENCE An ideal space for planning and creating extraordinary new projects.

Comfort and technology blend with striking, cutting-edge design.

Equipped with movable walls to create a bigger environment, it is perfect for meetings and company management events.

### PLATINUM LOUNGE

#### **Technical services**

- TV LCD 75"
- Samsung Interactive Display Flip Board 65"
- Video conference system
- Amplification system
- ◆ 2 Table-top microphones

-----

3m

◆ Headset microphone

#### Information

41m<sup>2</sup>

natural light

| Rates            |       |
|------------------|-------|
| ½ day<br>3 hours | 1 day |
| 300€             | 500€  |

#### Capacity set-up

~~~~~

stalls 10

്റാ

crescent 10

U-shape 10

1 hour