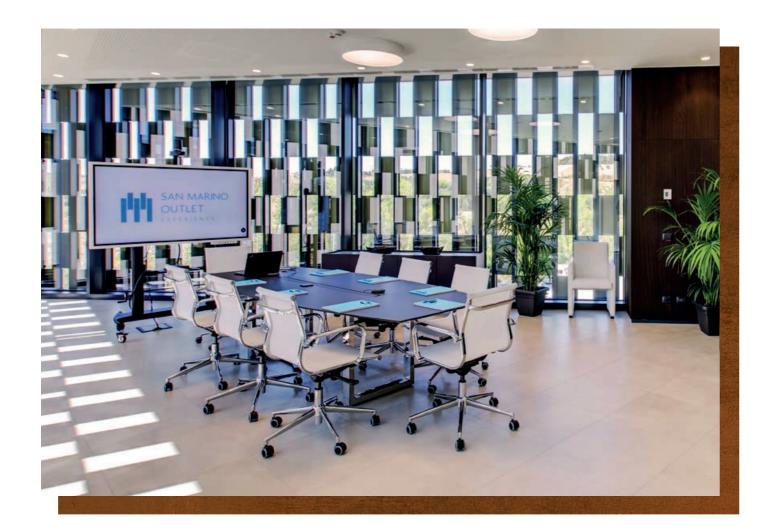

### PLATINUM LOUNGE

SAN MARINO OUTLET EXPERIENCE An ideal space for planning and creating extraordinary new projects.

Comfort and technology blend with striking, cutting-edge design.

Equipped with movable walls to create a bigger environment, it is perfect for meetings and company management events.

### PLATINUM LOUNGE

#### **Technical services**

- TV LCD 75"
- Samsung Interactive Display Flip Board 65"
- Video conference system
- Amplification system
- ◆ 2 Table-top microphones

-----

3m

◆ Headset microphone

#### Information

41m<sup>2</sup>

natural light

| Rates            |       |
|------------------|-------|
| ½ day<br>3 hours | 1 day |
| 300€             | 500€  |

#### Capacity set-up

~~~~~

stalls 10

്റാ

crescent 10

U-shape 10

1 hour