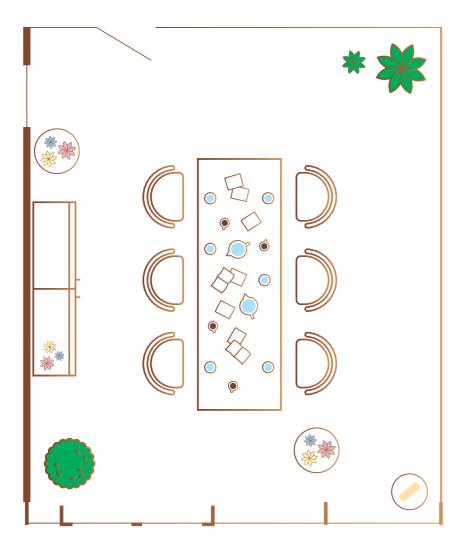

### PRESTIGE LOUNGE

SAN MARINO OUTLET EXPERIENCE True prestige comes from the union of gold and platinum: a modular meeting lounge is created by combining the Platinum and Golden Rooms, perfect for meetings and conferences, but also for unique gala dinners and exclusive cocktail parties.

#### **Technical services**

- TV LCD 75"
- Samsung Interactive Display Flip Board 65"
- ◆ Video conference system
- Amplification system
- ◆ 2 Table-top microphones

3m

◆ Headset microphone

#### Information

73m<sup>2</sup>

natural light

| Rates            |       |
|------------------|-------|
| ½ day<br>3 hours | 1 day |
| 400€             | 800€  |

#### Capacity set-up

stalls 50

:

U-shape 20

board 12

cocktail 50

crescent 10

Ŋ

gala 20

1 hour