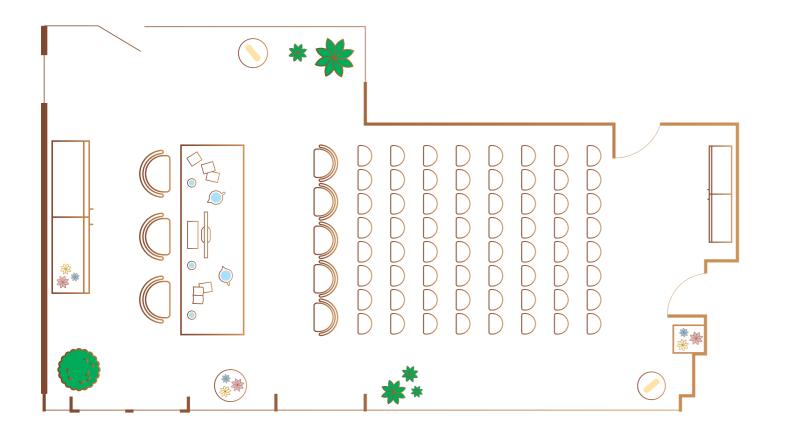

#### Capacity set-up

~~~~~

stalls 10

്റാ

crescent 10

U-shape 10

1 hour

#### Capacity set-up

stalls 50

:

U-shape 20

board 12

cocktail 50

crescent 10

Ŋ

gala 20

1 hour