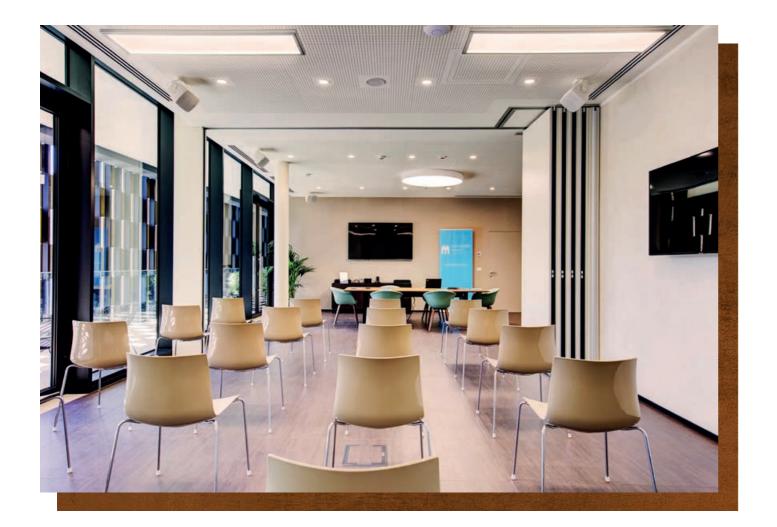

### PLATINUM LOUNGE

SAN MARINO OUTLET EXPERIENCE An ideal space for planning and creating extraordinary new projects.

Comfort and technology blend with striking, cutting-edge design.

Equipped with movable walls to create a bigger environment, it is perfect for meetings and company management events.

### PLATINUM LOUNGE

#### **Technical services**

- TV LCD 75"
- Samsung Interactive Display Flip Board 65"
- Video conference system
- Amplification system
- ◆ 2 Table-top microphones

-----

3m

◆ Headset microphone

#### Information

41m<sup>2</sup>

natural light

| Rates            |       |
|------------------|-------|
| ½ day<br>3 hours | 1 day |
| 300€             | 500€  |

#### Capacity set-up

~~~~~

stalls 10

്റാ

crescent 10

U-shape 10

1 hour